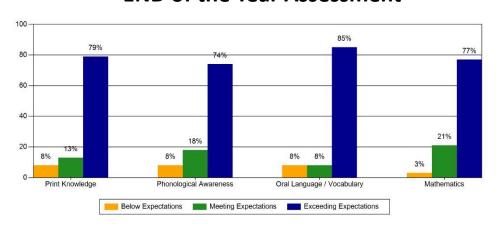

### **END** of the Year Assessment

# Fuller Center - WEST IMPACT NUMBERS

- Print Knowledge kindergarten-readiness increased from 73% "meeting/exceeding expectations" to 92%
- Phonological Awareness kindergartenreadiness increased from 73% "meeting/ exceeding expectations" to 92%
- Oral Language/Vocabulary kindergartenreadiness increased from 73% "meeting/ exceeding expectations" to 93%
- Mathematics kindergarten-readiness increased from 66% "meeting/exceeding expectations" to 98%