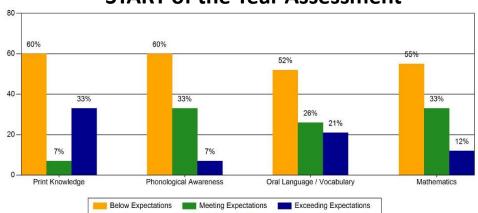

#### START of the Year Assessment

# Fuller Center - EAST IMPACT NUMBERS

- Print Knowledge kindergarten-readiness increased from only 40% "meeting/exceeding expectations" to 91%
- Phonological Awareness kindergartenreadiness increased from only 40% "meeting/ exceeding expectations" to 95%
- Oral Language/Vocabulary kindergartenreadiness increased from only 47% "meeting/ exceeding expectations" to 96%
- Mathematics kindergarten-readiness increased from only 45% "meeting/exceeding expectations" to 100%