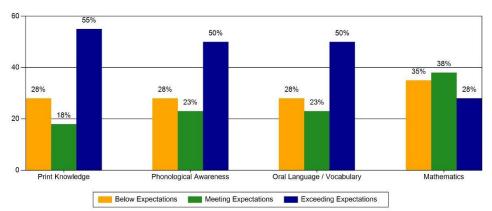

#### START of the Year Assessment

# Fuller Center - WEST IMPACT NUMBERS

- Print Knowledge kindergarten-readiness increased from 73% "meeting/exceeding expectations" to 92%
- Phonological Awareness kindergartenreadiness increased from 73% "meeting/ exceeding expectations" to 92%
- Oral Language/Vocabulary kindergartenreadiness increased from 73% "meeting/ exceeding expectations" to 93%
- Mathematics kindergarten-readiness increased from 66% "meeting/exceeding expectations" to 98%