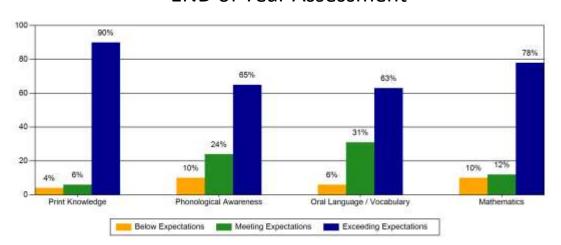

### **FND** of Year Assessment

#### Fuller Center - WEST IMPACT NUMBERS

- Print Knowledge kindergarten-readiness increased from only 65% "meeting/exceeding expectations" to 96%
- Phonological Awareness kindergartenreadiness increased from only 51% "meeting/ exceeding expectations" to 89%
- Oral Language/Vocabulary kindergartenreadiness increased from only 61% "meeting/ exceeding expectations" to 94%
- Mathematics kindergarten-readiness increased from only 49% "meeting/exceeding expectations" to 90%