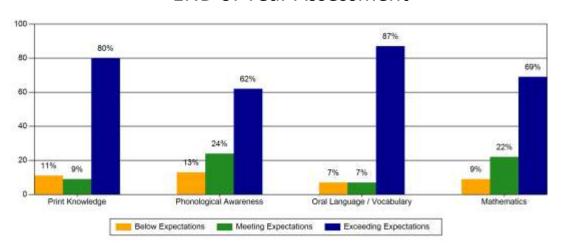

### **FND** of Year Assessment

#### Fuller Center - WEST IMPACT NUMBERS

- Print Knowledge kindergarten-readiness increased from only 65% "meeting/exceeding expectations" to 96%
- Phonological Awareness kindergartenreadiness increased from only 51% "meeting/ exceeding expectations" to 89%
- Oral Language/Vocabulary kindergartenreadiness increased from only 61% "meeting/ exceeding expectations" to 94%
- Mathematics kindergarten-readiness increased from only 49% "meeting/exceeding expectations" to 90%