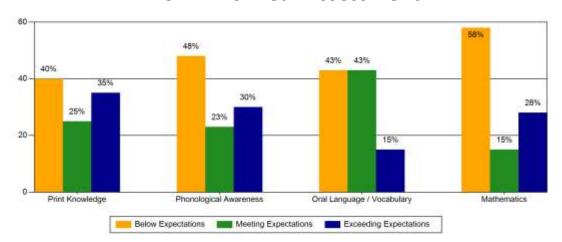

## START of Year Assessment

#### **Fuller Center - EAST IMPACT NUMBERS**

- Print Knowledge kindergarten-readiness increased from only 60% "meeting/exceeding expectations" to 89%
- Phonological Awareness kindergartenreadiness increased from only 53% "meeting/ exceeding expectations" to 86%
- Oral Language/Vocabulary kindergartenreadiness increased from only 58% "meeting/ exceeding expectations" to 94%
- Mathematics kindergarten-readiness increased from only 43% "meeting/exceeding expectations" to 91%