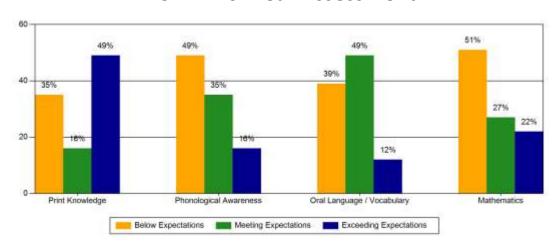

## START of Year Assessment

#### Fuller Center - WEST IMPACT NUMBERS

- Print Knowledge kindergarten-readiness increased from only 65% "meeting/exceeding expectations" to 96%
- Phonological Awareness kindergartenreadiness increased from only 51% "meeting/ exceeding expectations" to 89%
- Oral Language/Vocabulary kindergartenreadiness increased from only 61% "meeting/ exceeding expectations" to 94%
- Mathematics kindergarten-readiness increased from only 49% "meeting/exceeding expectations" to 90%